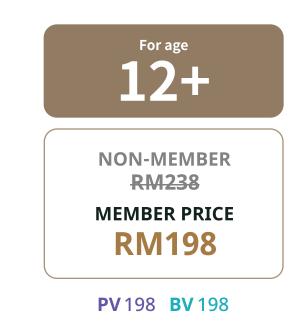

#### DOSAGE

9am – 2 capsules 3pm – 2 capsules

Consume with warm water

For age 8+ NON-MEMBER RM238 MEMBER PRICE RM198

**PV**10 **BV**10

FUNCTION