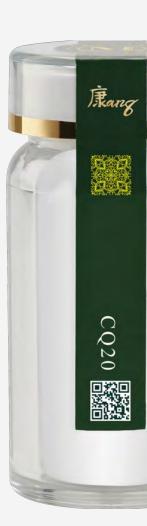

# CQ20

Helps to support cardiovascular health and myocardial function. .Its natural ingredients are beneficial to promote heart health and and improve blood circulation.

FUNCTION

Traditionally used for improving blood circulation.