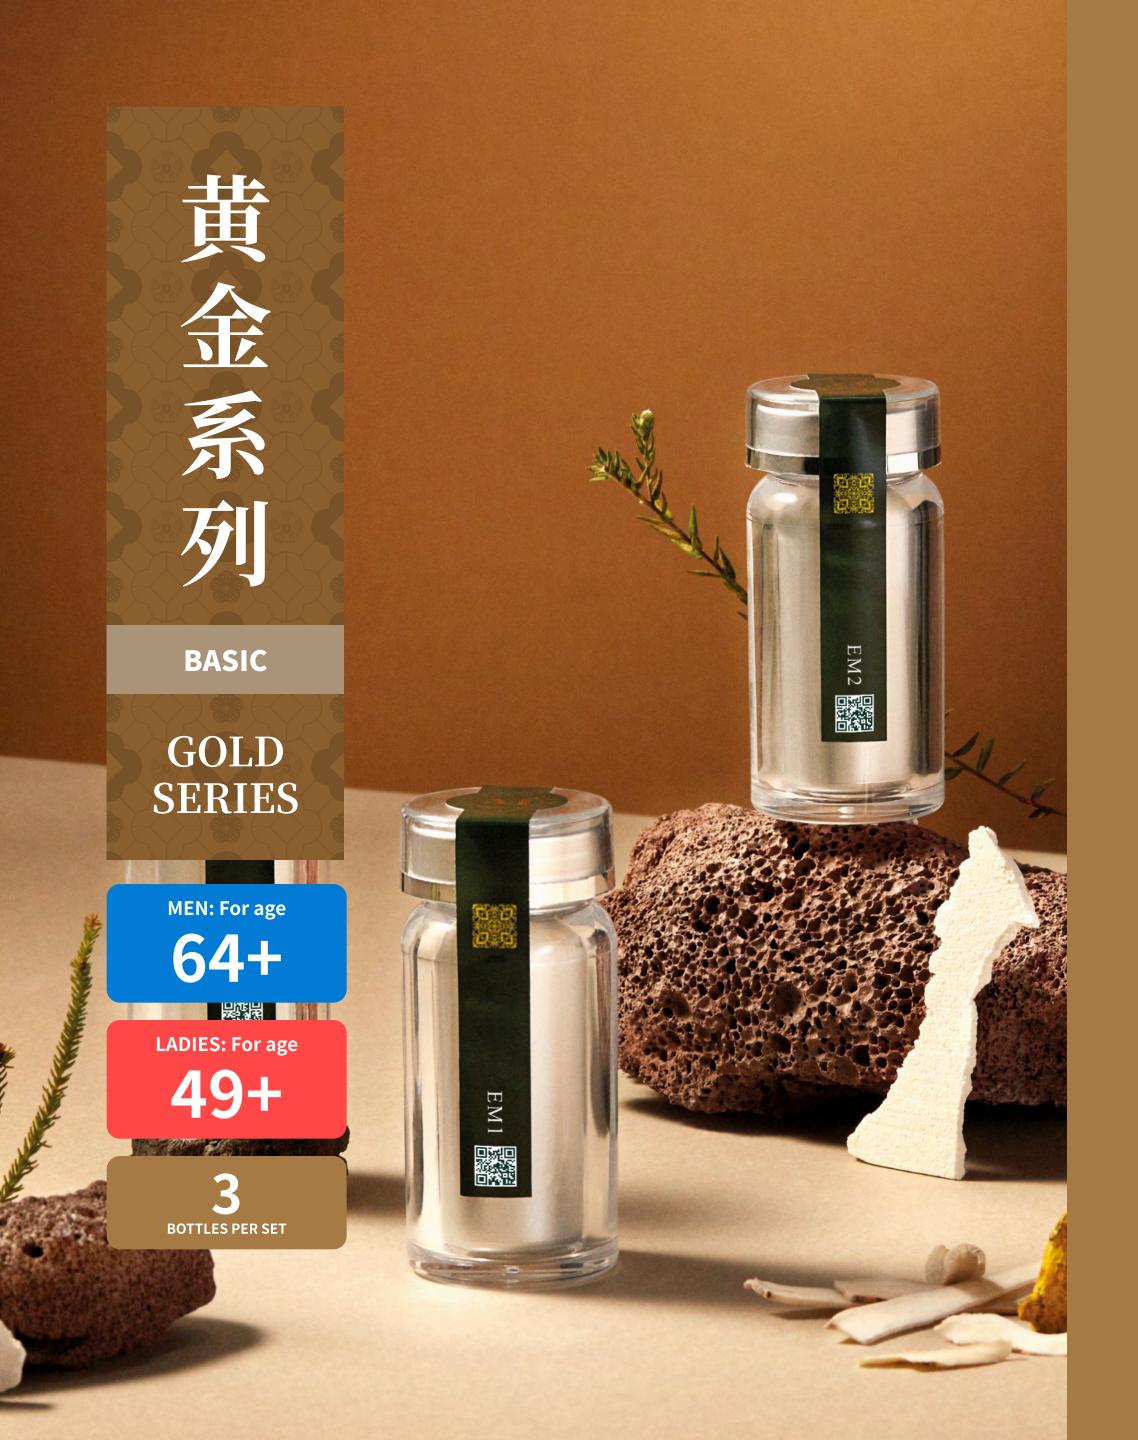

# 黄金系列

GOLD SERIES

MEN: For age

and the first of

LADIES: For age

EL3

# Gold Series Senior Health Care

3-week / 6-week / 12-week Therapy Course

## How to Consume?

Each week will represent the core meridians. It is crucial to follow the sequence accordingly and there will be mild reactions expected during the tuning and detox process.

\* Female consumers, to stop consumption during menstrual and continue after 7 day cycle.