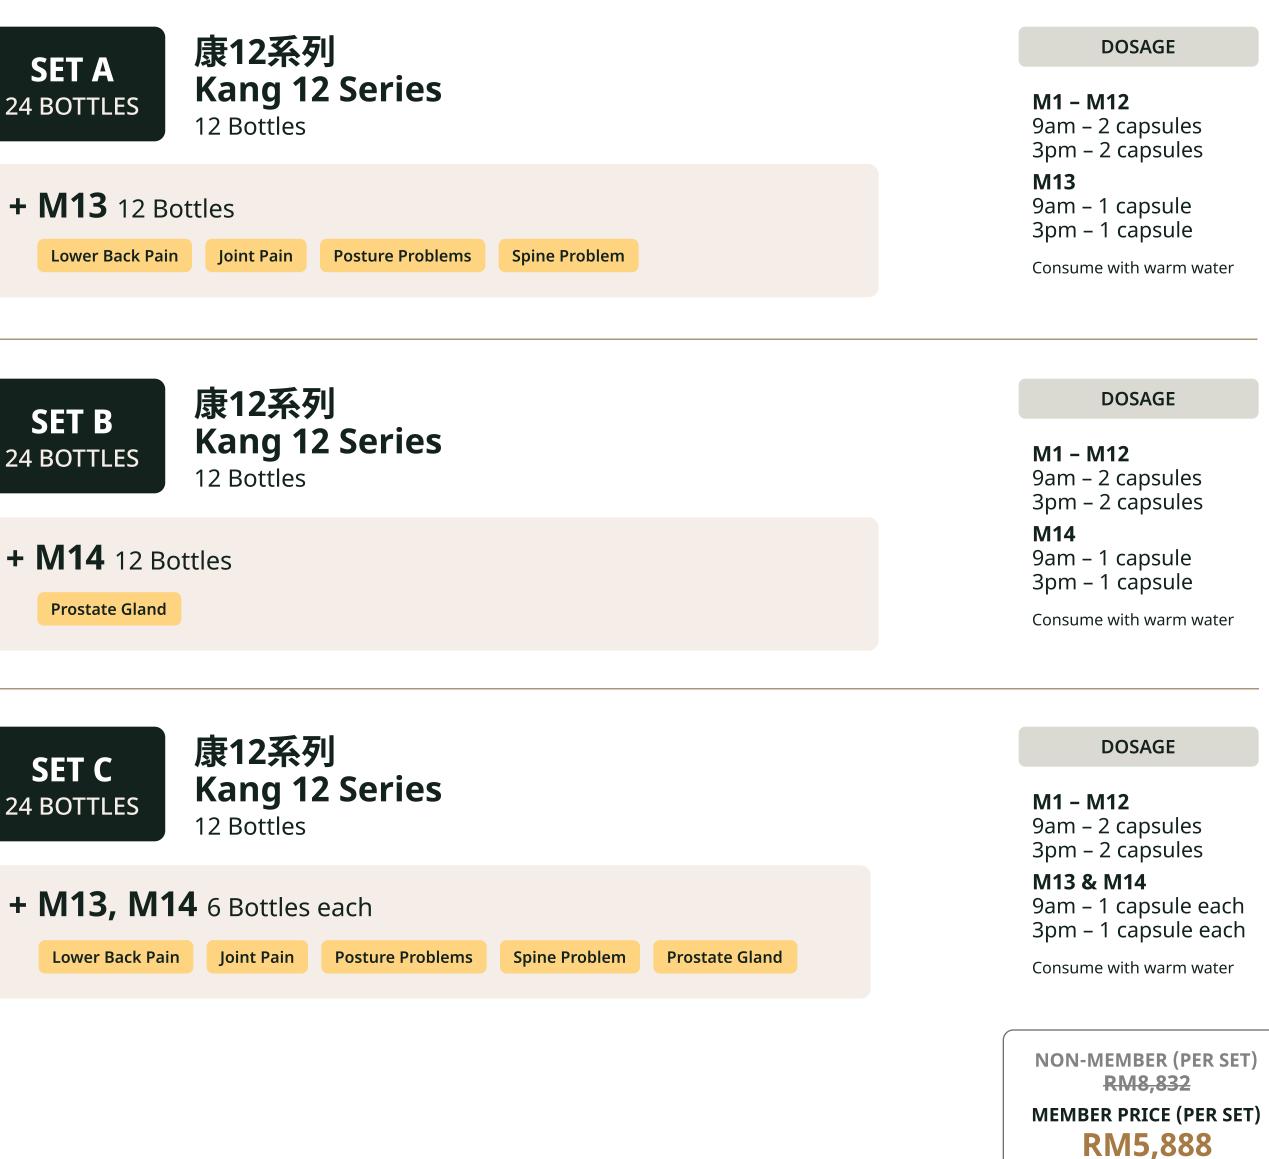

## 12-week Therapy Course

EM1

**SET /** 24 BOTT

+ M13

Lower B

SET B 24 BOTTL

+ M14

Prostat

**SET (** 24 BOTTI

+ M13,

Lower I

|                                                                      | DOSAGE                                                               |
|----------------------------------------------------------------------|----------------------------------------------------------------------|
| AEM1, EM2, EM3LES4 Bottles each                                      | <b>EM1 –EM3</b><br>9am – 2 capsules<br>3pm – 2 capsules              |
| <b>3</b> 12 Bottles                                                  | <b>M13</b><br>9am – 1 capsule<br>3pm – 1 capsule                     |
| Back Pain Joint Pain Posture Problems Spine Problem                  | Consume with warm water                                              |
|                                                                      | DOSAGE                                                               |
| B EM1, EM2, EM3<br>LES 4 Bottles each                                | <b>EM1 – EM3</b><br>9am – 2 capsules<br>3pm – 2 capsules             |
| 12 Bottles                                                           | <b>M14</b><br>9am – 1 capsule<br>3pm – 1 capsule                     |
| ate Gland                                                            | Consume with warm water                                              |
|                                                                      | DOSAGE                                                               |
| C EM1, EM2, EM3<br>4 Bottles each                                    | <b>EM1 – EM3</b><br>9am – 2 capsules<br>3pm – 2 capsules             |
| <b>3, M14</b> 6 Bottles each                                         | <b>M13 &amp; M14</b><br>9am – 1 capsule each<br>3pm – 1 capsule each |
| r Back Pain Joint Pain Posture Problems Spine Problem Prostate Gland | Consume with warm water                                              |
|                                                                      | NON-MEMBER (PER SET)<br><del>RM7,632</del>                           |
|                                                                      | MEMBER PRICE (PER SET)<br>RM4,888                                    |