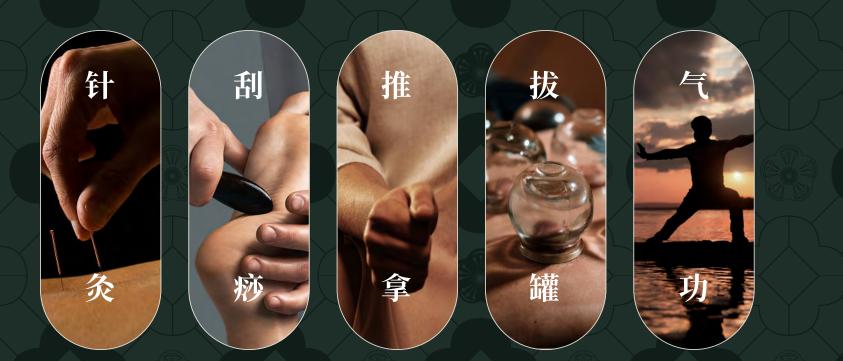

# **Our Philosophies**

Meiziya unlocks the ancient remedies to enable body optimization. We adopt modern technology with very ancient knowledge to keep body balance.

Meiziya Wellness Therapy does a deep penetration of activation of sleeping organs, enable absorption of nutrients, abandon and filters interruptive toxin and align the body back to excellence from all the minerals and proteins that is needed in the body.

In a nutshell, body and organs rejuvenation.